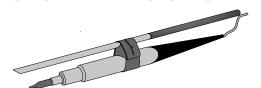

# THE WORLD LEADER IN FUME EXTRACTION TECHNOLOGY

The T1 high vacuum unit is designed to extract and filter fumes and debris through small bore hoses and attachments. Ideally suited for soldering iron tip extraction, vac pens and any application requiring close proximity, micro extraction.

STANDARD FEATURES:

- Compact design
- High vacuum pumps
- Low noise level
- 3 stage filtration

OPTIONAL TIP EXTRACTION IRON KIT:

Single tip extraction for all solder applications.

#### UNIVERSAL IRON KIT COMPONENTS

- 1. 6mm stainless steel tube 220mm long
- 2. 6mm stainless steel tube 110mm long
- 3. 5mm stainless steel tube 200mm long
- 4. 4 x E clips
- 5. 1 x clear plug
- 6. 2.5meters of 6.5mm x 4.5mm silicone hose
- 7. Small brass brush
- 8. Rubber tube to iron strap