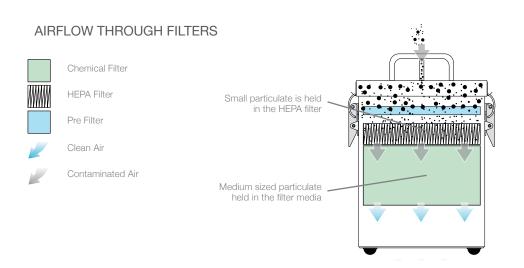

#### T1 FILTERS

## PACKAGE INCLUDES:

- T1 extraction unit
- 1 x Pre filter pad
- 1 x Combined HEPA/Gas filter
- 1 x Power cable

| UNIT PART NUMBERS |         |             | FILTER PART NUMBERS |                         |
|-------------------|---------|-------------|---------------------|-------------------------|
| Model             | Voltage | Part Number | Pre Filter Part No. | Combined Filter Part No |
| T1                | 230V    | E0142A0000  | A1030087            | A1030086                |
| Powder Coated     | 115V    | E0141A0000  | A1030087            | A1030086                |

| ECHNICAL DATA                           |                                                       |                                                   |  |  |  |
|-----------------------------------------|-------------------------------------------------------|---------------------------------------------------|--|--|--|
|                                         | 230V                                                  | 115V                                              |  |  |  |
| Dimensions (HxWxD)                      | 250 x 171 x 171 mm                                    | 9.8 x 6.7 x 6.7"                                  |  |  |  |
| Cabinet Construction                    | Powder coated mild steel                              | Powder coated mild steel                          |  |  |  |
| Flow Rate with filters fitted (per tip) | 20-24 L/M                                             | 20-24 L/M                                         |  |  |  |
| Electrical Data                         | 230v 1ph 50/60Hz<br>Full load current: 0.25amps / 40w | 115v 60/50Hz<br>Full load current: 0.46amps / 32w |  |  |  |
| Noise Level                             | < 48dBA*                                              | < 48dBA*                                          |  |  |  |
| Weight                                  | 5kg                                                   | 11lbs                                             |  |  |  |
| Pre Filter Efficiency                   | F7 (85% @ 0.8 microns)                                |                                                   |  |  |  |
| HEPA Filter Efficiency                  | H13 (99.997% @ 0.3 microns)                           |                                                   |  |  |  |
| Gas Filter                              | Treated Activated Carbon                              | arbon                                             |  |  |  |