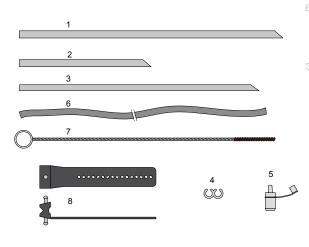

#### UNIVERSAL IRON KIT COMPONENTS

- 1. 6mm stainless steel tube 220mm long
- 2. 6mm stainless steel tube 110mm long
- 3. 5mm stainless steel tube 200mm long
- 4. 4 x E clips
- 5. 1 x clear plug
- 6. 2.5meters of 6.5mm x 4.5mm silicone hose
- 7. Small brass brush
- 8. Rubber tube to iron strap