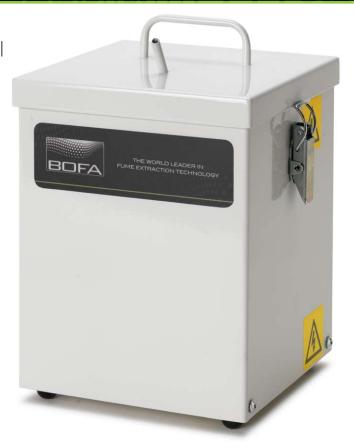

# THE WORLD LEADER IN FUME EXTRACTION TECHNOLOGY

The T1 high vacuum unit is designed to extract and filter fumes and debris through small bore hoses and attachments. Ideally suited for soldering iron tip extraction, vac pens and any application requiring close proximity, micro extraction.

## PACKAGE INCLUDES:

- T1 extraction unit
- 1 x Pre filter pad
- 1 x Combined HEPA/Gas filter
- 1 x Power cable

| UNIT PART NUMBERS |         |             | FILTER PART NUMBERS |                         |
|-------------------|---------|-------------|---------------------|-------------------------|
| Model             | Voltage | Part Number | Pre Filter Part No. | Combined Filter Part No |
| T1                | 230V    | E0142A0000  | A1030087            | A1030086                |
| Powder Coated     | 115V    | E0141A0000  | A1030087            | A1030086                |

| ECHNICAL DATA                           |                                                       |                                                   |  |  |  |
|-----------------------------------------|-------------------------------------------------------|---------------------------------------------------|--|--|--|
|                                         | 230V                                                  | 115V                                              |  |  |  |
| Dimensions (HxWxD)                      | 250 x 171 x 171 mm                                    | 9.8 x 6.7 x 6.7"                                  |  |  |  |
| Cabinet Construction                    | Powder coated mild steel                              | Powder coated mild steel                          |  |  |  |
| Flow Rate with filters fitted (per tip) | 20-24 L/M                                             | 20-24 L/M                                         |  |  |  |
| Electrical Data                         | 230v 1ph 50/60Hz<br>Full load current: 0.25amps / 40w | 115v 60/50Hz<br>Full load current: 0.46amps / 32w |  |  |  |
| Noise Level                             | < 48dBA*                                              | < 48dBA*                                          |  |  |  |
| Weight                                  | 5kg                                                   | 11lbs                                             |  |  |  |
| Pre Filter Efficiency                   | F7 (85% @ 0.8 microns)                                |                                                   |  |  |  |
| HEPA Filter Efficiency                  | H13 (99.997% @ 0.3 microns)                           |                                                   |  |  |  |
| Gas Filter                              | Treated Activated Carbon                              | arbon                                             |  |  |  |