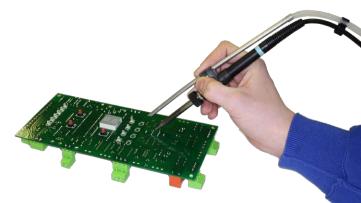

# THE WORLD LEADER IN FUME EXTRACTION TECHNOLOGY

The T1 high vacuum unit is designed to extract and filter fumes and debris through small bore hoses and attachments. Ideally suited for soldering iron tip extraction, vac pens and any application requiring close proximity, micro extraction.

STANDARD FEATURES:

- Compact design
- High vacuum pumps
- Low noise level
- 3 stage filtration

OPTIONAL TIP EXTRACTION IRON KIT:

Single tip extraction for all solder applications.