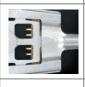

## White Ring-Light 40 LED $\phi$ 66mm, for HD Cameras

Product No. OP-006 385

Ring-light containing 40 white LEDs for bright and homogenous illumination of objects. Designed for assembly on Optilia W10x-HD, W20x-HD and M20x-HD cameras. The compact control unit features an ON-OFF switch, brightness control and two outputs for connection to LED illumination units. With Segment control unit, user can toggle 4 groups of LEDs clockwise or anticlockwise.

## **Specification:**

| Ring light                            |                                                |
|---------------------------------------|------------------------------------------------|
| Number of LEDs                        | 40 pcs                                         |
| Colour temperature                    | 5.000 K                                        |
| Material                              | Aluminium                                      |
| Attachment to camera                  | Circumferential clamp with spring and screw    |
| Inner Diameter                        | Ø 66 mm                                        |
| Working distance                      | 55–120 mm                                      |
|                                       |                                                |
| Control unit (standard and Segment)   |                                                |
| Power supply                          | 24 V DC, 250 mA, hollow pin plug 5.5 x 2.1 mm, |
| Connections to Ring-light /spot-light | 2 x 9-pin mini DIN sockets                     |
| Other                                 | ON-OFF switch and potentiometer wheel          |
| Dimensions                            | Outer: Ø 94 mm x 25 mm. Inner: Ø 66 mm         |