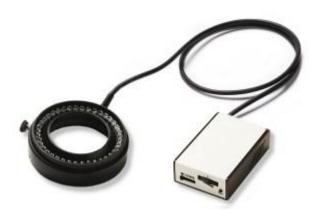

## White Ring-Light 40 LED $\phi$ 66mm, for HD Cameras

Product No. OP-006 385

Ring-light containing 40 white LEDs for bright and homogenous illumination of objects. Designed for assembly on Optilia W10x-HD, W20x-HD and M20x-HD cameras. The compact control unit features an ON-OFF switch, brightness control and two outputs for connection to LED illumination units. With Segment control unit, user can toggle 4 groups of LEDs clockwise or anticlockwise.

## **Specification:**

| Ring light                            |                                                |
|---------------------------------------|------------------------------------------------|
| Number of LEDs                        | 40 pcs                                         |
| Colour temperature                    | 5.000 K                                        |
| Material                              | Aluminium                                      |
| Attachment to camera                  | Circumferential clamp with spring and screw    |
| Inner Diameter                        | Ø 66 mm                                        |
| Working distance                      | 55–120 mm                                      |
|                                       |                                                |
| Control unit (standard and Segment)   |                                                |
| Power supply                          | 24 V DC, 250 mA, hollow pin plug 5.5 x 2.1 mm, |
| Connections to Ring-light /spot-light | 2 x 9-pin mini DIN sockets                     |
| Other                                 | ON-OFF switch and potentiometer wheel          |
| Dimensions                            | Outer: Ø 94 mm x 25 mm. Inner: Ø 66 mm         |

## Including items when you order OP-006 385:

- Ring-Light 40 LEDs φ66mm
- Segment control unit
- Power supply and mains cable
- Instructions manual