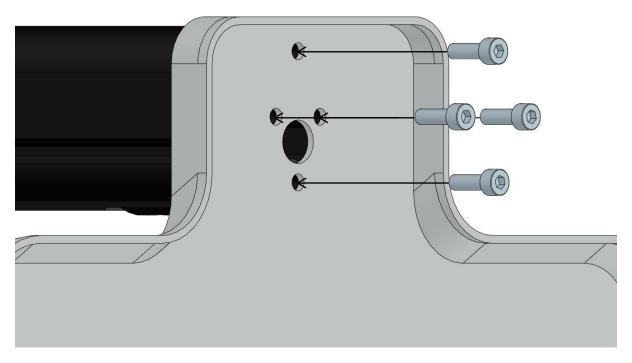

## Please follow the installation instructions below.

1. Place the Base on an even table by the side, use the included allen key to fasten the four screws on the bottom of the Column.

2. Install the Microscope Support Adapter on the Rack and Pinion Unit, and tighten the three screws.