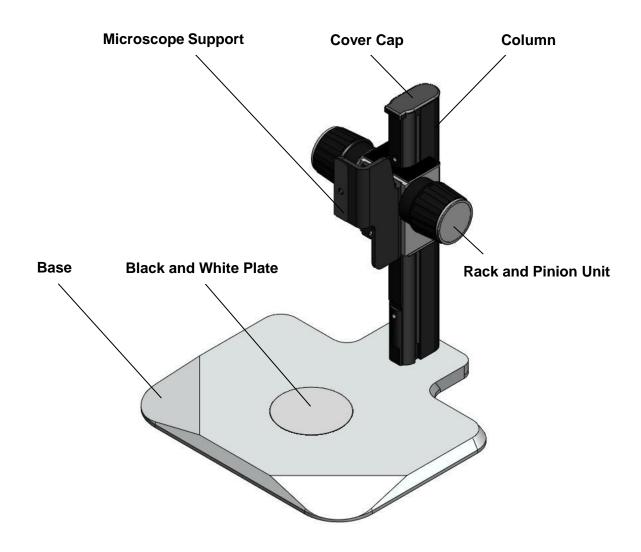

## Please follow the installation instructions below.

1. Place the Base on an even table by the side, use the included allen key to fasten the four screws on the bottom of the Column.

2. Install the Microscope Support Adapter on the Rack and Pinion Unit, and tighten the three screws.

3. Slide in the Black and White Plate in the middle of the Base by pushing the spring on side.

- 4. Cover the top with the Cover Cap.
- 5. Put the Focusing Stand on an even table after installation. Install the camera onto the adapter, and fasten the screw.