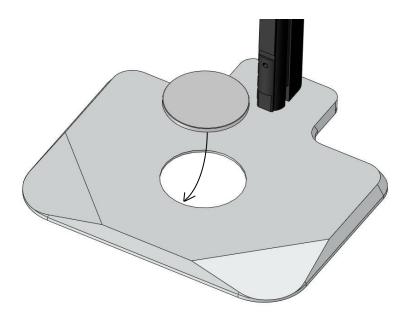

3. Slide in the Black and White Plate in the middle of the Base by pushing the spring on side.

- 4. Cover the top with the Cover Cap.
- 5. Put the Focusing Stand on an even table after installation. Install the camera onto the adapter, and fasten the screw.