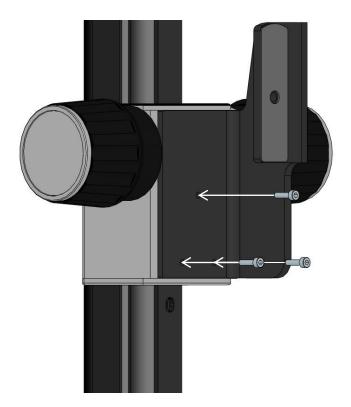

## Please follow the installation instructions below.

1. Place the Base on an even table by the side, use the included allen key to fasten the four screws on the bottom of the Column.

2. Install the Microscope Support Adapter on the Rack and Pinion Unit, and tighten the three screws.