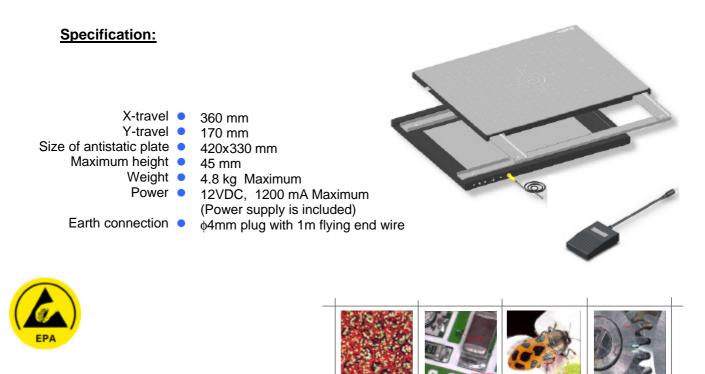

## XY-Floating table with Electromagnetic position lock, ESD-protected

Product No. <u>OP-006 501</u>

**OP-006 501** Linear floating XY-translation stage, equipped with thick static dissipative top mat and electromagnetic position lock. The ball bearing slider design of the unit permits low friction linear movement with no backlash or side-play. This precision stage provides controlled point-to-point lateral movement along two linear axes. An electromagnetic clutch locks the table in the desired position by a toggle switch or by an optional foot pedal. For connection the unit to earth, a 1m cable with  $\phi$ 4mm plug is included.

The XY-floating board is designed for use with Optilia W10x Inspection Cameras and Flexia inspection microscopes.

This XY-floating board can also be ordered without electromagnetic position locking system.