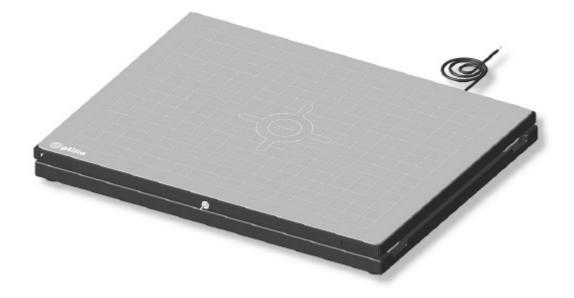

## XY-Floating table with Electromagnetic position lock, ESD-protected

Product No. <u>OP-006 501</u>

**OP-006 501** Linear floating XY-translation stage, equipped with thick static dissipative top mat and electromagnetic position lock. The ball bearing slider design of the unit permits low friction linear movement with no backlash or side-play. This precision stage provides controlled point-to-point lateral movement along two linear axes. An electromagnetic clutch locks the table in the desired position by a toggle switch or by an optional foot pedal. For connection the unit to earth, a 1m cable with  $\phi$ 4mm plug is included.

The XY-floating board is designed for use with Optilia W10x Inspection Cameras and Flexia inspection microscopes.

This XY-floating board can also be ordered without electromagnetic position locking system.