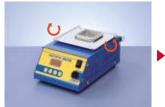

# Easy pot replacement

Just loosen the two screws to replace the pot. Use different pots for different composition solder, or different pot size (50mm square and 75mm square) with the same unit.

Loosen the screws on both sides of the pot.

Replace the pot and retighten the screws