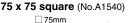

## Specifications

|                              | 50 x 50 Square                                                   | 75 x 75 Square            |  |
|------------------------------|------------------------------------------------------------------|---------------------------|--|
| Power consumption            | 100V-200W, 110V-260W, 120V-290W, 220V-240W, 230V-260W, 240V-280W |                           |  |
| Temperature range            | 200-450°C                                                        | 200-380°C                 |  |
| Solder pot dimensions        | 50(W) x 43.5(H) x 50(D)mm                                        | 75(W) x 52.5(H) x 75(D)mm |  |
| Molten solder capacity       | 0.85kg                                                           | 1.2kg                     |  |
| Weight (w/o solder and cord) | 1.7kg                                                            |                           |  |
| Out dimension                | 143(W) x 100(H) x 220(D)mm                                       |                           |  |

#### Replacement and Optional Parts

| Part No.                                                                                    | Name/Description                                   |  |
|---------------------------------------------------------------------------------------------|----------------------------------------------------|--|
| A1539                                                                                       | Solder Pot/50 x 50mm special coating for long life |  |
| A1540 Solder Pot/75 x 75mm special coating for long life                                    |                                                    |  |
| * About heater: Please be noted the heater for HAKKO FX-301 is not interchangeble with that |                                                    |  |