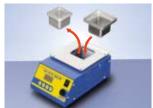

#### Selectable replacement pots

#### Solder pot dimensions

50 x 50 square (No.A1539)

Analog type

HAKKO FX-300