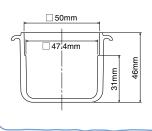

## Specifications

|                              | 50 x 50 Square                                                   | 75 x 75 Square            |  |
|------------------------------|------------------------------------------------------------------|---------------------------|--|
| Power consumption            | 100V-200W, 110V-260W, 120V-290W, 220V-240W, 230V-260W, 240V-280W |                           |  |
| Temperature range            | 200-450°C                                                        | 200-380°C                 |  |
| Solder pot dimensions        | 50(W) x 43.5(H) x 50(D)mm                                        | 75(W) x 52.5(H) x 75(D)mm |  |
| Molten solder capacity       | 0.85kg                                                           | 1.2kg                     |  |
| Weight (w/o solder and cord) | 1.7kg                                                            |                           |  |
| Out dimension                | 143(W) x 100(H) x 220(D)mm                                       |                           |  |

#### Solder pot dimensions

50 x 50 square (No.A1539)

Analog type

HAKKO FX-300