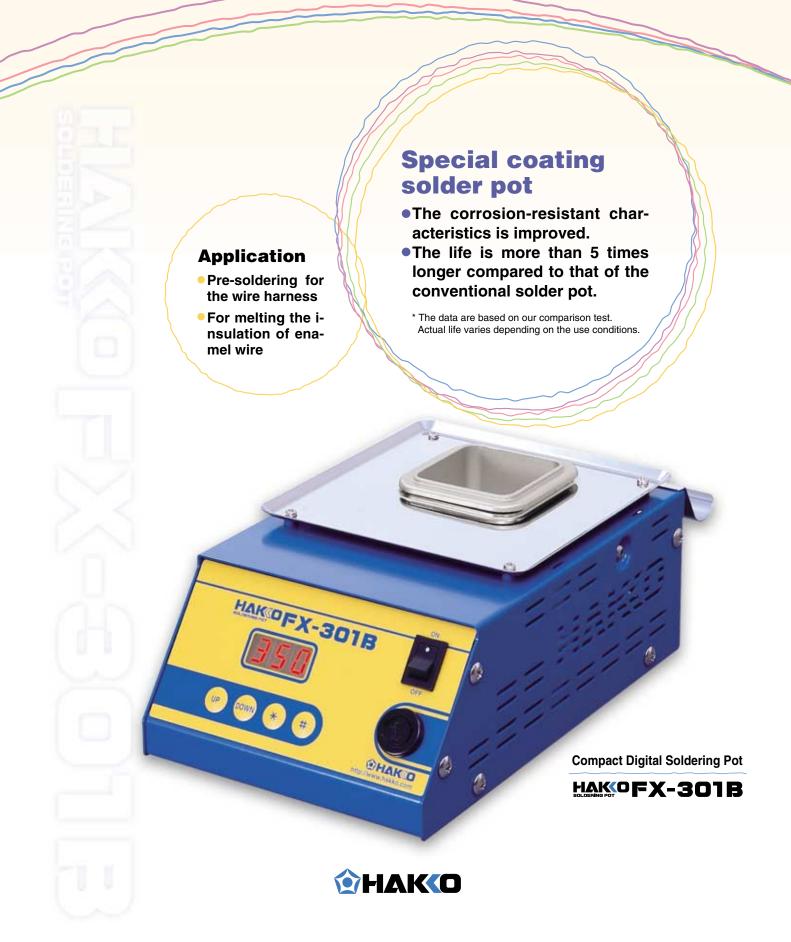

# For measuring the temperature of solder in pots

Easy to measure the temperature of solder with using thermometer (HAKKO FG-100) and temperature probe (No.A1310).

1) HAKKO FG-100 Thermometer ②Temperature probe (No. A1310)