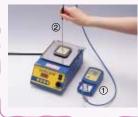

# Easy pot replacement

Just loosen the two screws to replace the pot. Use different pots for different composition solder, or different pot size (50mm square and 75mm square) with the same unit.

Loosen the screws on both sides of the pot.