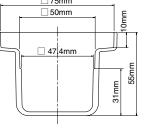

## Specifications

|                              | 50 x 50 Square                                                   | 75 x 75 Square            |  |
|------------------------------|------------------------------------------------------------------|---------------------------|--|
| Power consumption            | 100V-200W, 110V-260W, 120V-290W, 220V-240W, 230V-260W, 240V-280W |                           |  |
| Temperature range            | 200-450°C                                                        | 200-380°C                 |  |
| Solder pot dimensions        | 50(W) x 43.5(H) x 50(D)mm                                        | 75(W) x 52.5(H) x 75(D)mm |  |
| Molten solder capacity       | 0.85kg                                                           | 1.2kg                     |  |
| Weight (w/o solder and cord) | 1.7kg                                                            |                           |  |
| Out dimension                | 143(W) x 100(H) x 220(D)mm                                       |                           |  |

Only a 50 x 50 square solder pot is included in this product.

\* The 75 x 75 square solder pot is an optional part.