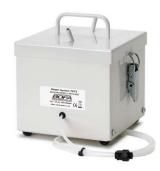

# THE WORLD LEADER IN FUME EXTRACTION TECHNOLOGY

The TVT2 high vacuum unit is designed to extract and filter fumes and debris through small bore hoses and attachments. Ideally suited for soldering iron tip extraction, vac pens and any application requiring close proximity, micro extraction.

# HIGH VACUUM TIP EXTRACTION UNIT:

The light weight and portable TVT2 unit only requires 6 bar of compressed air to operate. This venturi system is capable of extracting fume from 2 operations.

| UNIT SPECIFICATIONS               |      |      |  |
|-----------------------------------|------|------|--|
|                                   | 230V | 115V |  |
| Maximum number of Soldering Irons | 2    | 2    |  |