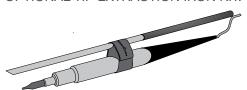

OPTIONAL TIP EXTRACTION IRON KIT:

# UNIVERSAL IRON KIT COMPONENTS

- 1. 6mm stainless steel tube 220mm long
- 2. 6mm stainless steel tube 110mm long
- 3. 5mm stainless steel tube 200mm long
- 4. 4 x E clips
- 5. 1 x clear plug
- 2.5meters of 6.5mm x 4.5mm silicone hose
- Small brass brush
- 8. Rubber tube to iron strap