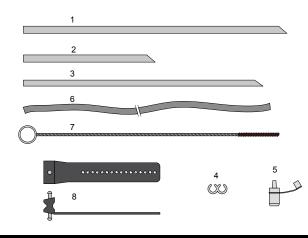

# UNIVERSAL IRON KIT COMPONENTS

- 1. 6mm stainless steel tube 220mm long
- 2. 6mm stainless steel tube 110mm long
- 3. 5mm stainless steel tube 200mm long
- 4. 4 x E clips
- 5. 1 x clear plug
- 2.5meters of 6.5mm x 4.5mm silicone hose
- Small brass brush
- 8. Rubber tube to iron strap