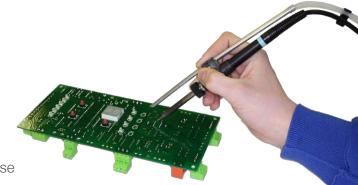

# THE WORLD LEADER IN FUME EXTRACTION TECHNOLOGY

The TVT2 high vacuum unit is designed to extract and filter fumes and debris through small bore hoses and attachments. Ideally suited for soldering iron tip extraction, vac pens and any application requiring close proximity, micro extraction.

# TYPICAL APPLICATIONS:

- Soldering
- Tip soldering
- Rework
- Lead free