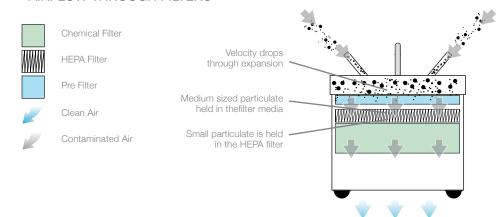

|  |
|-----------------------------------|------|------|--|
|                                   | 230V | 115V |  |
| Maximum number of Soldering Irons | 2    | 2    |  |

# UNIVERSAL IRON KIT COMPONENTS

- 1. 6mm stainless steel tube 220mm long
- 2. 6mm stainless steel tube 110mm long
- 3. 5mm stainless steel tube 200mm long
- 4. 4 x E clips
- 5. 1 x clear plug
- 2.5meters of 6.5mm x 4.5mm silicone hose
- Small brass brush
- 8. Rubber tube to iron strap

| PART NUMBERS                            |             |  |
|-----------------------------------------|-------------|--|
| Model                                   | Part Number |  |
| Universal Adjustable Iron kit (non ESD) | A1090025    |  |
| Universal Adjustable iron kit (ESD)     | A1090026    |  |



# AIRFLOW THROUGH FILTERS



# TECHNICAL SPECIFICATION





**BOFA INTERNATIONAL LTD** 

Tel: +44 (0) 1202 699 444 Fax: +44 (0) 1202 699 446 Email: sales@bofa.co.uk Web: www.bofa.co.uk



Tel: (618) 635 4465 Fax: (866) 707 2632 Email: sales@bofaamericas.com Web: www.bofaamericas.com







British Quality