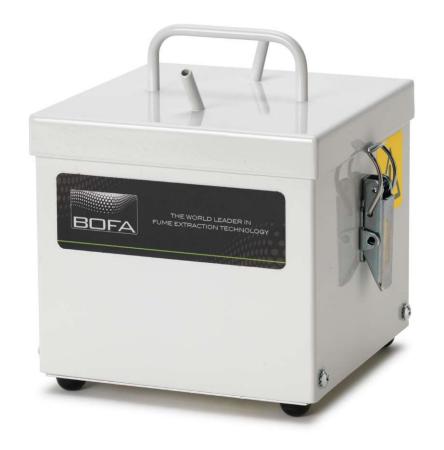

# THE WORLD LEADER IN FUME EXTRACTION TECHNOLOGY

The TVT2 high vacuum unit is designed to extract and filter fumes and debris through small bore hoses and attachments. Ideally suited for soldering iron tip extraction, vac pens and any application requiring close proximity, micro extraction.

# HIGH VACUUM TIP EXTRACTION UNIT:

The light weight and portable TVT2 unit only requires 6 bar of compressed air to operate. This venturi system is capable of extracting fume from 2 operations.

| UNIT SPECIFICATIONS               |      |      |  |
|-----------------------------------|------|------|--|
|                                   | 230V | 115V |  |
| Maximum number of Soldering Irons | 2    | 2    |  |