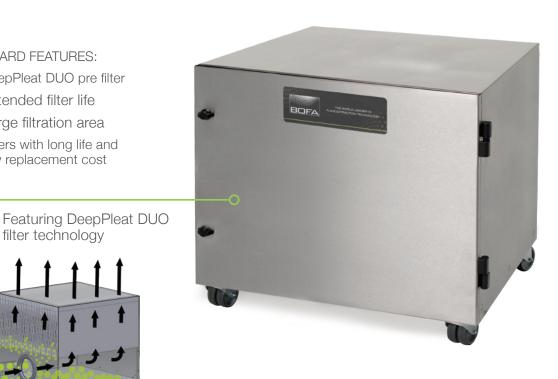

# STANDARD FEATURES:

- DeepPleat DUO pre filter
- Extended filter life
- Large filtration area
- Filters with long life and low replacement cost

| UNIT PART NUMBERS           |          | REPLACEMENT FILTERS - PART NUMBERS |          |
|-----------------------------|----------|------------------------------------|----------|
| Model                       | Part No. | Model                              | Part No. |
| ILF 1000<br>Stainless Steel | A1030307 | DeepPleat DUO Pre Filter           | A1030222 |

| TECHNICAL DATA - ILF 1000 |                    |                     |  |
|---------------------------|--------------------|---------------------|--|
|                           | EU                 | US                  |  |
| Dimensions (HxWxD)        | 647 x 600 x 690 mm | 25.5 x 23.6 x 27.2" |  |
| Cabinet Construction      | Stainless Steel    | Stainless Steel     |  |
| Weight                    | 25kg               | 55lbs               |  |
| Exhaust Outlet            | 125mm              | 4.9"                |  |