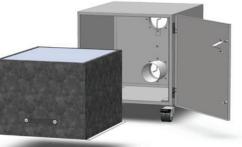

## TECHNICAL SPECIFICATION

- 1 Inlet 125mm
- 2 Exhaust Outlet 125mm
- 3 Filter Compartment Hinges
- 4 Filter Compartment Latch
- 5 Vacuum sensor pipe
- 6 Double Castors

Date:1/9/15 V:1.3