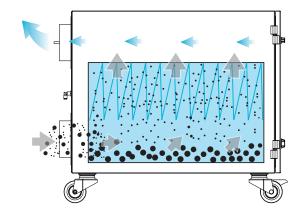

### AIRFLOW THROUGH FILTERS

Pre Filter

Clean Air

Contaminated Air

Particulate

The BOFA inline pre filter 1000 has been designed specifically for applications that generate high amounts of fine dust or particulate.

This inline filter unit is positioned alongside the main BOFA fume filtration system to increase the overall filter capacity and extend the life of the main filters. The DeepPleat DUO pre-filter incorporates a massive drop-out chamber within the filter, having a volume area of 15ltrs. Above the drop-out chamber but still within the housing there is a sealed 200mm deep pleat layer of F8 media giving a surface area in excess of 30 sq metres.