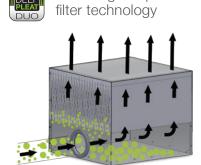

The BOFA inline pre filter 1000 has been designed specifically for applications that generate high amounts of fine dust or particulate.

This inline filter unit is positioned alongside the main BOFA fume filtration system to increase the overall filter capacity and extend the life of the main filters. The DeepPleat DUO pre-filter incorporates a massive drop-out chamber within the filter, having a volume area of 15ltrs. Above the drop-out chamber but still within the housing there is a sealed 200mm deep pleat layer of F8 media giving a surface area in excess of 30 sq metres.

### AIRFLOW THROUGH FILTERS

Pre Filter

Clean Air

Contaminated Air

Particulate