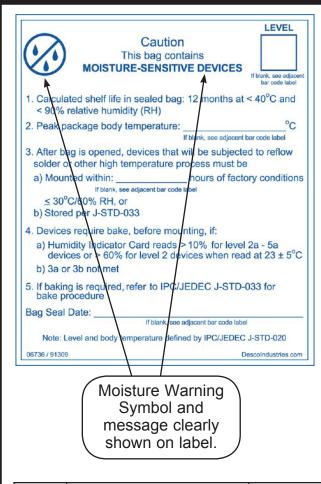

| ltem         | Description            | Qty/Roll |   |
|--------------|------------------------|----------|---|
| <u>91309</u> | 82mm x 95mm, Permanent | 100      | ] |

**DESCRIPTION:** The product is designed for dry packing applications; the label provides the moisture warning symbol and displays a warning message needed to complete your dry package system. The label is tamper evident, allowing you to easily monitor whether or not the MBB has been opened. The permanent adhesive label is designed for use on all Charleswater Statshield<sup>®</sup> Moisture Barrier Bags that are used in the dry packing of SMD tape and reel, guad flat pack/JEDEC trays, and component shipping tubes.

## LABEL, MOISTURE SENSITIVE, CAUTION, JEDEC J-STD-033B

CHARLESWATER LTD. UNIT 17. MILLBROOK BUSINESS PARK, SYBRON WAY CROWBOROUGH, EAST SUSSEX TN6 3JZ UNITED KINGDOM PHONE: 00 44 (0) 1892-665313 INTERNET: Charleswater.co.uk