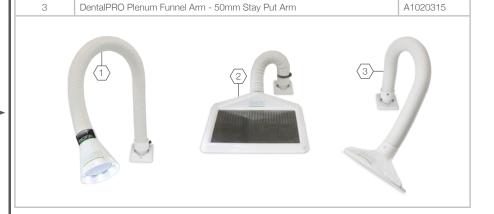

## ACCESSORIES ARM ACCESSORIES DentalPRO LED Light Arm - 50mm Stay Put Arm 2 DentalPRO Down Draught Tray - 50mm Flexi Hose

CABINET ACCESSORIES

| B. CABINET HOS                                     | E KIT       |
|----------------------------------------------------|-------------|
| NEEDED IF ORDERII<br>MENU 3B                       | NG FROM     |
| Description                                        | Part Number |
| Hose kit to connect to<br>DentalPRO Xtract cabinet | A1020068    |
|                                                    |             |