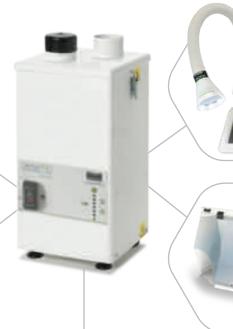

# DentalPRO 400

The high vacuum pump used in the DentalPRO 400 is brushless and designed for continuous running to in excess of 30,000 hours before requiring servicing. The bag filter has a large 6.4 litre capacity and the HEPA filter is very high efficiency.

This multi user system combines maximum operator protection in a small footprint, easy to operate unit with low running costs.

**OPTIONAL FEATURES:** 

• 24V Remote stop / start interface + Override

Foot switch