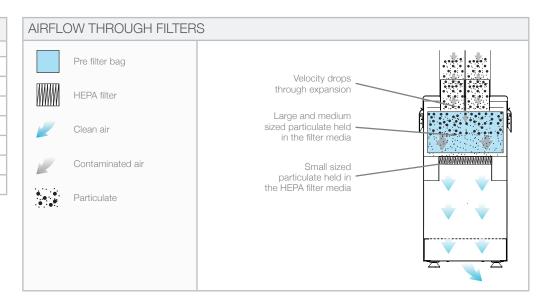

The high vacuum pump used in the DentalPRO 400 is brushless and designed for continuous running to in excess of 30,000 hours before requiring servicing. The bag filter has a large 6.4 litre capacity and the HEPA filter is very high efficiency.

| PRE FILTER BAG SI         | PECIFICATIONS           |
|---------------------------|-------------------------|
| Filter holding capacity   | 6.4 ltrs                |
| Filter media              | Polyester               |
| Filter media construction | Bag filter              |
| Filter efficiency         | H10 (95% @ 0.3 microns) |

| HEPA FILTER SPEC        | IFICATIONS                                   |
|-------------------------|----------------------------------------------|
| HEPA filter media       | Glass fibre                                  |
| HEPA media construction | Maxi pleat construction with webbing spacers |
| Filter efficiency       | 99.997% @ 0.3 microns                        |