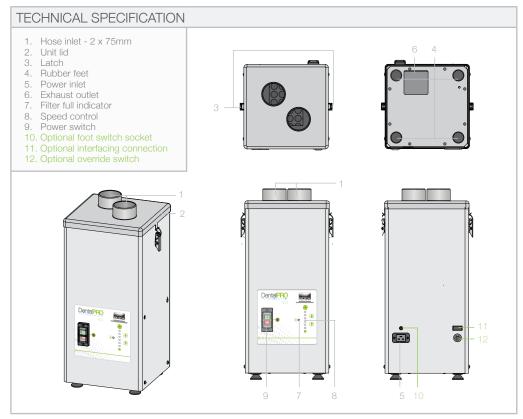

|   | TECHNICAL DATA       |                                                |                                       |  |
|---|----------------------|------------------------------------------------|---------------------------------------|--|
|   |                      | EU                                             | US                                    |  |
|   | Dimensions (HxWxD)   | 596 x 286 x 275mm                              | 23.5 x 11.3 x 10.8"                   |  |
|   | Cabinet construction | Powder coated mild steel                       |                                       |  |
|   | Airflow / pressure   | 400m³/hr / 96mbar                              | 235cfm / 96mbar                       |  |
|   | Electrical data      | 90 - 257v 1ph 50/60Hz Full load current: 10 an | nps / 1.1kw. 16A trip ON / OFF switch |  |
| İ | Noise level          | < 66dBA (at typical operating speed)           |                                       |  |
|   | Weight               | 12.5kgs                                        | 27.6lbs                               |  |
|   | Approvals            | CE                                             |                                       |  |