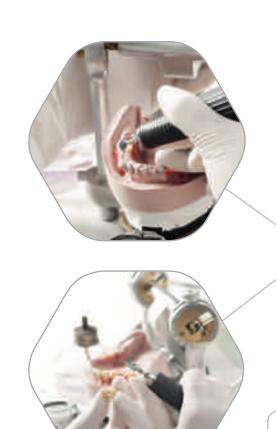

## MULTI USER DUST EXTRACTION SYSTEM

FOR HAND FINISHING DENTAL APPLICATIONS.

BOFA's DentalPRO 400 under bench dust extraction system effectively removes smaller particulates generated during the hand finishing of dental implants.

The DentalPRO 400 is ideally suited to manual bench top applications, where technicians need to be able to work without restriction, but in the knowledge that dust particles are being effectively removed to maintain a safe working environment.