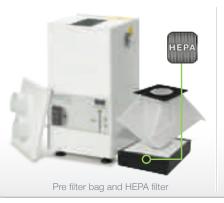

| PRE FILTER BAG SI         | PECIFICATIONS           |
|---------------------------|-------------------------|
| Filter holding capacity   | 6.4 ltrs                |
| Filter media              | Polyester               |
| Filter media construction | Bag filter              |
| Filter efficiency         | H10 (95% @ 0.3 microns) |

| HEPA FILTER SPEC        | IFICATIONS                                   |
|-------------------------|----------------------------------------------|
| HEPA filter media       | Glass fibre                                  |
| HEPA media construction | Maxi pleat construction with webbing spacers |
| Filter efficiency       | 99.997% @ 0.3 microns                        |

## FILTERS

| REPLACEMENT FILTERS |             |
|---------------------|-------------|
| Description         | Part Number |
| Bag filter          | A1030378    |
| HEPA filter         | A1030379    |

correct at time of print.