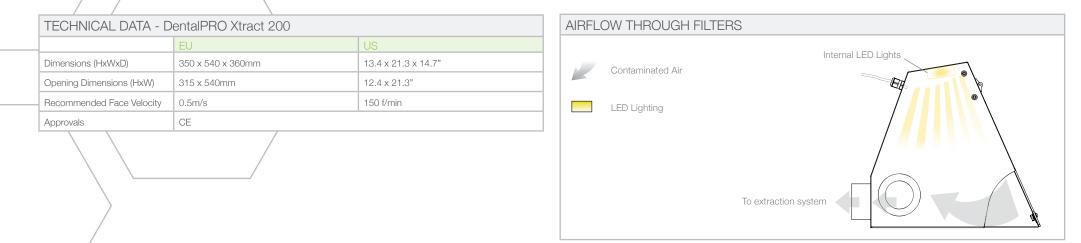

# DentalPRO Xtract 200

This system combines maximum technician protection in a small footprint, with scalable and flexible options.

| STANDARD FEATURES: |                                                                              | OPTIONAL FEATURES:                  |  |  |
|--------------------|------------------------------------------------------------------------------|-------------------------------------|--|--|
| •                  | Easily replaced screen<br>protector ensures clear<br>visibility at all times | DentalPRO 250 filtration system     |  |  |
| •                  | Internal LED strip light                                                     | DentalPRO 400 filtration system     |  |  |
| •                  | Side entry grommets for<br>mains powered hand<br>finishing units             | DentalPRO Mono<br>filtration system |  |  |
| •                  | Removable collection tray                                                    |                                     |  |  |
| •                  | Strong rigid construction                                                    |                                     |  |  |
| •                  | Powder coated white                                                          |                                     |  |  |