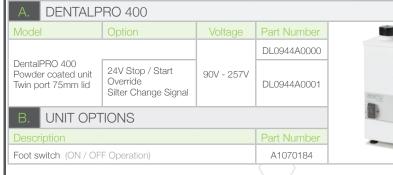

## DENTALPRO 250

| Model                               | Voltage | Part Number    |  |
|-------------------------------------|---------|----------------|--|
| DentalPRO 250<br>Powder coated unit | 230V    | DL0142A0000    |  |
| Single port 75mm lid                | 115V    | DL0141A0000    |  |
| DentalPRO 250<br>Powder coated unit | 230V    | DL0142A8000    |  |
| Single port 75mm 90° spigot lid     | 115V    | DL0141A8000    |  |
| D. UNIT OPTION                      |         | Prosector Mail |  |
| Description                         |         | Part Number    |  |
| Foot switch                         |         | A1070184       |  |