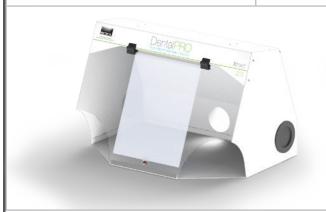

# DentalPRO Xtract 200

## DUST AND FUME EXTRACTION CABINET FOR DENTAL LABORATORY APPLICATIONS.

BOFA's DentalPRO Xtract 200 dust and fume extraction cabinet is designed for the effective removal of potentially harmful dust and fumes generated during dental hand finishing or Monomer mixing applications.

This unit is ideally suited to manual bench top applications and provides technicians the flexibility to work without restriction in the knowledge that dust particles and fumes are being effectively removed to maintain a safe working environment.

This system combines maximum technician protection in a small footprint, with scalable and flexible options.

| STANDARD FEATURES: |                                                                              | OPTIONAL FEATURES:                  |  |  |
|--------------------|------------------------------------------------------------------------------|-------------------------------------|--|--|
| •                  | Easily replaced screen<br>protector ensures clear<br>visibility at all times | DentalPRO 250 filtration system     |  |  |
| •                  | Internal LED strip light                                                     | DentalPRO 400 filtration system     |  |  |
| •                  | Side entry grommets for<br>mains powered hand<br>finishing units             | DentalPRO Mono<br>filtration system |  |  |
| •                  | Removable collection tray                                                    |                                     |  |  |
| •                  | Strong rigid construction                                                    |                                     |  |  |
| •                  | Powder coated white                                                          |                                     |  |  |