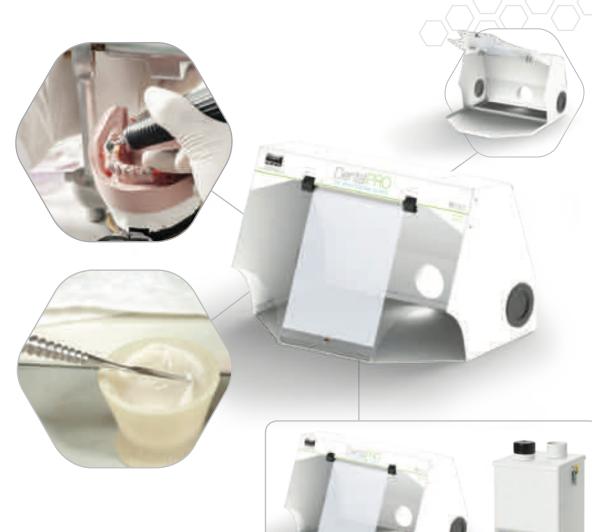

# DentalPRO Xtract 200

## DUST AND FUME EXTRACTION CABINET FOR DENTAL LABORATORY APPLICATIONS.

BOFA's DentalPRO Xtract 200 dust and fume extraction cabinet is designed for the effective removal of potentially harmful dust and fumes generated during dental hand finishing or Monomer mixing applications.

This unit is ideally suited to manual bench top applications and provides technicians the flexibility to work without restriction in the knowledge that dust particles and fumes are being effectively removed to maintain a safe working environment.

This system combines maximum technician protection in a small footprint, with scalable and flexible options.

| STANDARD FEATURES: |                                                                              | OPTIONAL FEATURES:                  |  |  |
|--------------------|------------------------------------------------------------------------------|-------------------------------------|--|--|
| •                  | Easily replaced screen<br>protector ensures clear<br>visibility at all times | DentalPRO 250 filtration system     |  |  |
| •                  | Internal LED strip light                                                     | DentalPRO 400 filtration system     |  |  |
| •                  | Side entry grommets for<br>mains powered hand<br>finishing units             | DentalPRO Mono<br>filtration system |  |  |
| •                  | Removable collection tray                                                    |                                     |  |  |
| •                  | Strong rigid construction                                                    |                                     |  |  |
| •                  | Powder coated white                                                          |                                     |  |  |