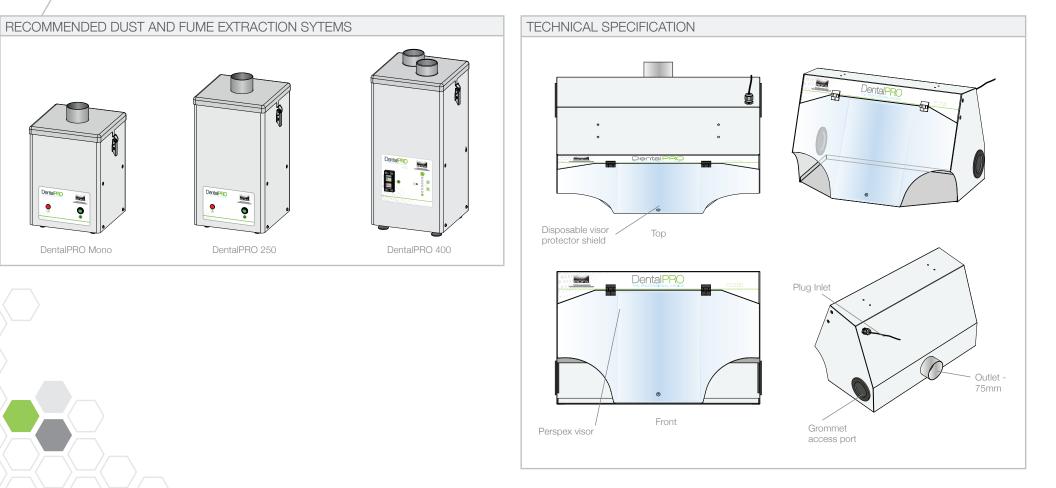

This system combines maximum technician protection in a small footprint, with scalable and flexible options.

| STANDARD FEATURES: |                                                                              | OPTIONAL FEATURES:                  |  |  |
|--------------------|------------------------------------------------------------------------------|-------------------------------------|--|--|
| •                  | Easily replaced screen<br>protector ensures clear<br>visibility at all times | DentalPRO 250 filtration system     |  |  |
| •                  | Internal LED strip light                                                     | DentalPRO 400 filtration system     |  |  |
| •                  | Side entry grommets for<br>mains powered hand<br>finishing units             | DentalPRO Mono<br>filtration system |  |  |
| •                  | Removable collection tray                                                    |                                     |  |  |
| •                  | Strong rigid construction                                                    |                                     |  |  |
| •                  | Powder coated white                                                          |                                     |  |  |

## DENTALPRO 250

| Model                               | Voltage | Part Number    |  |
|-------------------------------------|---------|----------------|--|
| DentalPRO 250<br>Powder coated unit | 230V    | DL0142A0000    |  |
| Single port 75mm lid                | 115V    | DL0141A0000    |  |
| DentalPRO 250<br>Powder coated unit | 230V    | DL0142A8000    |  |
| Single port 75mm 90° spigot lid     | 115V    | DL0141A8000    |  |
| D. UNIT OPTION                      |         | Prosector Mail |  |
| Description                         |         | Part Number    |  |
| Foot switch                         |         | A1070184       |  |

## E. DENTALPRO MONO

| Model                                                        | Voltage | Part Number |
|--------------------------------------------------------------|---------|-------------|
| DentalPRO Mono<br>Powder coated unit<br>Single port 75mm lid | 230V    | DL2043A0000 |
|                                                              | 115V    | DL2041A0000 |