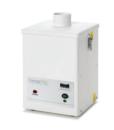

## EXTRACTION SYSTEM

## DENTALPRO 250

| Model                               | Voltage | Part Number    |  |
|-------------------------------------|---------|----------------|--|
| DentalPRO 250<br>Powder coated unit | 230V    | DL0142A0000    |  |
| Single port 75mm lid                | 115V    | DL0141A0000    |  |
| DentalPRO 250<br>Powder coated unit | 230V    | DL0142A8000    |  |
| Single port 75mm 90° spigot lid     | 115V    | DL0141A8000    |  |
| D. UNIT OPTION                      |         | Prosector Mail |  |
| Description                         |         | Part Number    |  |
| Foot switch                         |         | A1070184       |  |