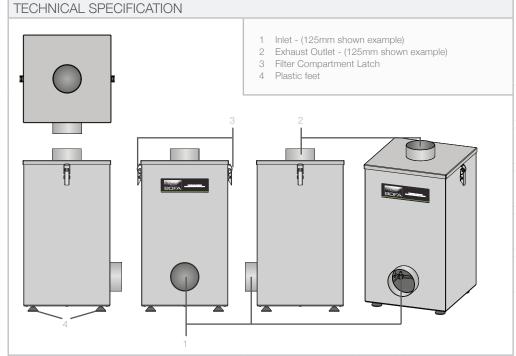

| UNIT PART NUMBERS                 |                                        |          |
|-----------------------------------|----------------------------------------|----------|
| Model                             | Inlet / Outlet size                    | Part No. |
| Spark Arrestor<br>Stainless Steel | 50mm (1.9")                            | A1030346 |
|                                   | 75mm (2.9")                            | A1030347 |
|                                   | 100mm (3.9")                           | A1030348 |
|                                   | 125mm (4.9")                           | A1030349 |
|                                   | 150mm (5.9")                           | A1030350 |
|                                   | 50mm (1.9") Inlet / 75mm (2.9") Outlet | A1030366 |

| TECHNICAL DATA              |                         |                          |  |
|-----------------------------|-------------------------|--------------------------|--|
|                             | EU                      | US                       |  |
| Dimensions (HxWxD)          | 564 x 326 x 342 mm      | 22.2 x 12.8 x 13.5 "     |  |
| Cabinet Construction        | Stainless Steel         | Stainless Steel          |  |
| Weight                      | 12kg                    | 26.5lbs                  |  |
| Exhaust Outlet Size Options | 50, 75, 100, 125, 150mm | 1.9, 2.9, 3.9, 4.9, 5.9" |  |