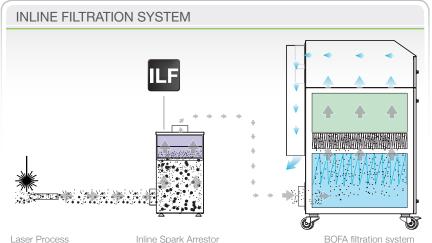

## Prevents **burning particulate** from entering the **fume extraction** system.

BOFA's ILF Spark Arrestor unit effectively prevents potentially damaging burning particulates, generated during laser marking processes, from entering the fume extraction system.

Hot burning particulate is trapped by the unit's special metal filter pads, where it remains and burns out, thus protecting the fume extraction system.