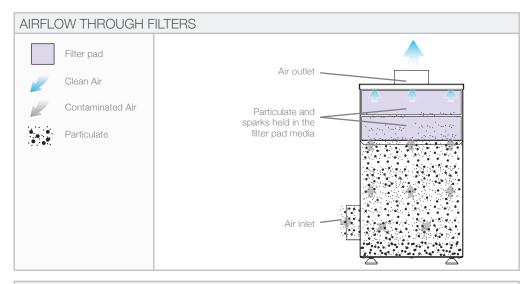

Hot burning particulate is trapped by the unit's special metal filter pads, where it remains and burns out, thus protecting the fume extraction system.