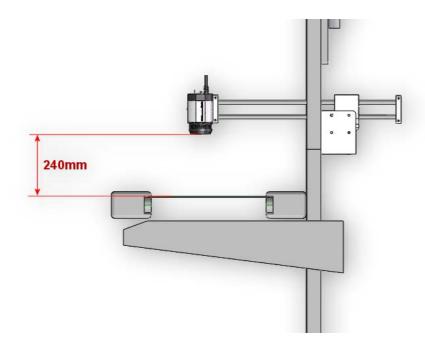

Mount the In-line stand according to the below picture. Adjust height of the stand for 240 mm working distance (Distance between PCB and front edge of HD camera).

If OP-006 334, 4-directions Camera Tilt unit

is ordered:

Working distance (Distance between PCB and front edge of HD camera) must be **190-192mm** in order to achieve focus in all tilt directions.