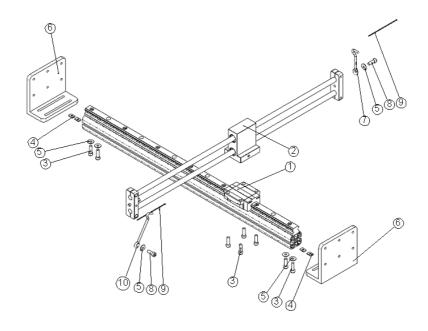

## Items included in delivery kit:

| ITEM | QTY. | PART NO.                |
|------|------|-------------------------|
| 1    | 1    | Linear guide assembly   |
| 2    | 1    | Boom Assembly           |
| 3    | 8    | MC6S M6x22 A2           |
| 4    | 4    | Slot nut_M6             |
| 5    | 6    | Washer 6x17x1mm         |
| 6    | 2    | OP-006 460_C, L-bracket |
| 7    | 1    | Cable holder, short     |
| 8    | 2    | UNC0,25-20 x0,7, Black  |
| 9    | 2    | Cable tie               |
| 10   | 1    | Cable holder            |