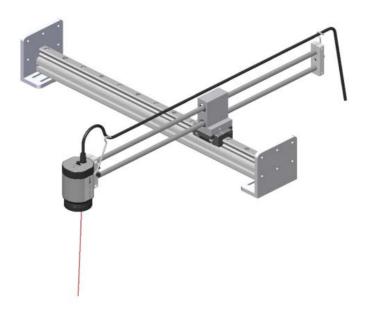

## Assembly Instructions. In-line XY-Stand, Product No. OP-006 333

Mount the In-line stand according to the below picture. Adjust height of the stand for 240 mm working distance (Distance between PCB and front edge of HD camera).

If OP-006 334, 4-directions Camera Tilt unit