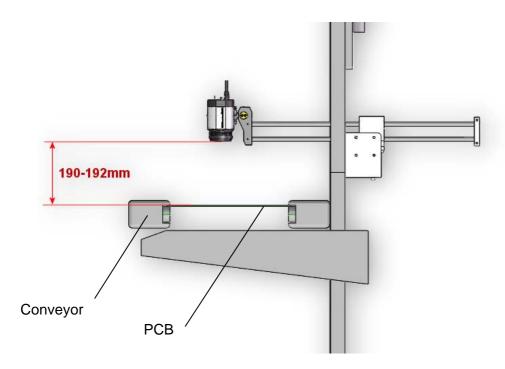

Mount the In-line stand according to the below picture. Adjust height of the stand for 240 mm working distance (Distance between PCB and front edge of HD camera).

If OP-006 334, 4-directions Camera Tilt unit

is ordered:

Working distance (Distance between PCB and front edge of HD camera) must be **190-192mm** in order to achieve focus in all tilt directions.